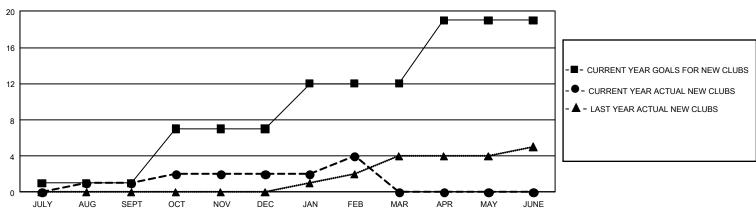

## GOALS AND ACTUAL NEW CLUBS CUMULATIVE

| DROPPED CLUBS: 19  |       | 594 CLUBS OF 1,234 ADDED 1 OR | GENDER DISTRIBUTION             |                |       |
|--------------------|-------|-------------------------------|---------------------------------|----------------|-------|
|                    |       | MORE NEW MEMBERS              | MALE 22,897 (69.8               |                |       |
|                    |       |                               | FEMALE                          | 9,907 (30.20%) |       |
| DROPPED MEMBERS    |       |                               |                                 |                |       |
| DECEASED           | 392   | CLICK HERE FOR CUMULATIVE     | TOTAL FAMILY UNIT MEMBERS       |                | 6,844 |
| CLUB CANCELLED 132 |       | MEMBERSHIP DATA               |                                 |                | 0.400 |
| OTHER              | 1,687 |                               | FAMILY MEMBERS PAYING HALF DUES |                | 3,489 |
| TOTAL              | 2,211 |                               |                                 |                |       |