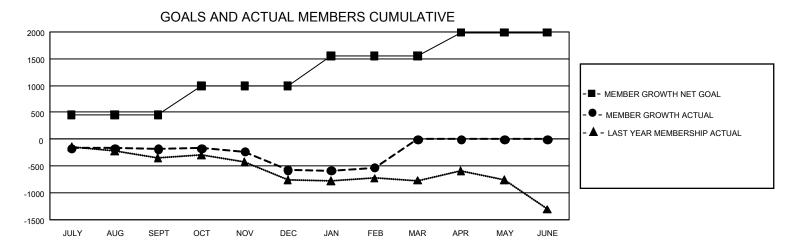

## GOALS AND ACTUAL NEW CLUBS CUMULATIVE

| DROPPED CLUBS: 19  |       | 594 CLUBS OF 1,234 ADDED 1 OR | GENDER DISTRIBUTION             |                |       |
|--------------------|-------|-------------------------------|---------------------------------|----------------|-------|
|                    |       | MORE NEW MEMBERS              | MALE 22,897 (69.8               |                |       |
|                    |       |                               | FEMALE                          | 9,907 (30.20%) |       |
| DROPPED MEMBERS    |       |                               |                                 |                |       |
| DECEASED           | 392   | CLICK HERE FOR CUMULATIVE     | TOTAL FAMILY UNIT MEMBERS       |                | 6,844 |
| CLUB CANCELLED 132 |       | MEMBERSHIP DATA               |                                 |                | 0.400 |
| OTHER              | 1,687 |                               | FAMILY MEMBERS PAYING HALF DUES |                | 3,489 |
| TOTAL              | 2,211 |                               |                                 |                |       |